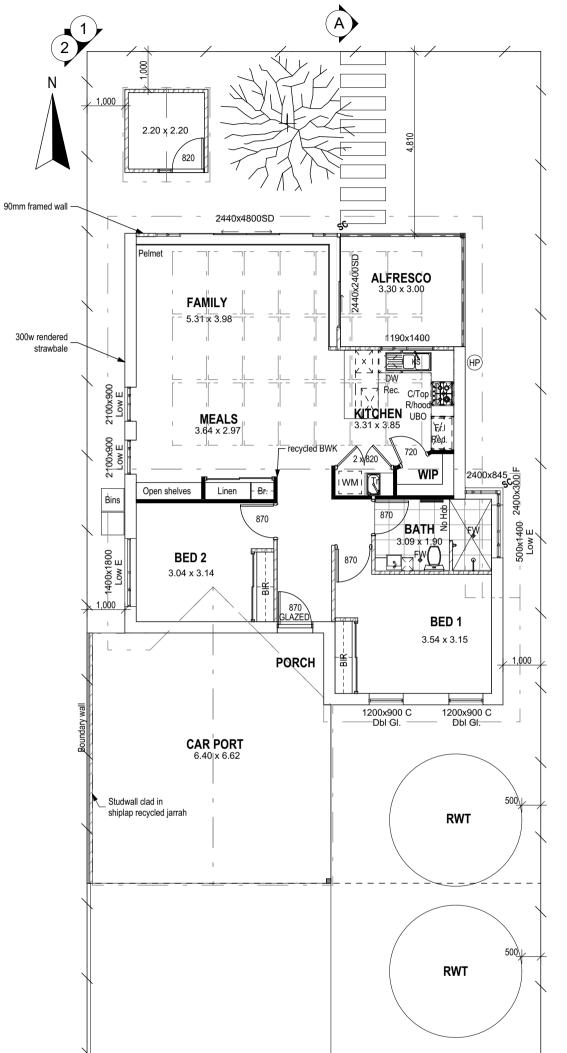

| WALL                                                                                                                                                                                                                                                                                                                                                                                                                                                                                                                                                                                                                                                                                                                                                                                                                                                                                                                                           | WALL LEGEND:                                                            |  |  |  |  |  |  |
|------------------------------------------------------------------------------------------------------------------------------------------------------------------------------------------------------------------------------------------------------------------------------------------------------------------------------------------------------------------------------------------------------------------------------------------------------------------------------------------------------------------------------------------------------------------------------------------------------------------------------------------------------------------------------------------------------------------------------------------------------------------------------------------------------------------------------------------------------------------------------------------------------------------------------------------------|-------------------------------------------------------------------------|--|--|--|--|--|--|
| Extern                                                                                                                                                                                                                                                                                                                                                                                                                                                                                                                                                                                                                                                                                                                                                                                                                                                                                                                                         | al walls:                                                               |  |  |  |  |  |  |
| 300mr                                                                                                                                                                                                                                                                                                                                                                                                                                                                                                                                                                                                                                                                                                                                                                                                                                                                                                                                          | n rendered strawbale:                                                   |  |  |  |  |  |  |
| 90mm R.3.5 bulk insulated<br>timberframed, clad in hardwood as per design guildelines:                                                                                                                                                                                                                                                                                                                                                                                                                                                                                                                                                                                                                                                                                                                                                                                                                                                         |                                                                         |  |  |  |  |  |  |
| Interna                                                                                                                                                                                                                                                                                                                                                                                                                                                                                                                                                                                                                                                                                                                                                                                                                                                                                                                                        | al walls:                                                               |  |  |  |  |  |  |
| Single                                                                                                                                                                                                                                                                                                                                                                                                                                                                                                                                                                                                                                                                                                                                                                                                                                                                                                                                         | BWK:                                                                    |  |  |  |  |  |  |
| 90mm                                                                                                                                                                                                                                                                                                                                                                                                                                                                                                                                                                                                                                                                                                                                                                                                                                                                                                                                           | timber framed:                                                          |  |  |  |  |  |  |
| Construction Notes:<br>• All structural beams as required to be in<br>accordance with BCA requirements and/or<br>engineer details<br>• Concrete slab to incorporate recyceld<br>aggregate and fly-ash if possible<br>• Concrete slab edge to be insulated<br>• Timber roof framing in accordance with AS<br>1684, or truss roofing and framed walls in<br>accordance with manufacturer's details and/or<br>engineering details<br>• Location of downpipes is indicative only &<br>may be changed at builders discretion<br>• Dimensions as indicated are to<br>brickwork/framed walls only and do not<br>include plaster/lining thickness<br>• Insulation to external walls to be in<br>accordance w/. design guide lines<br>• R4.0 ceiling insulation to whole roof area w.<br>R1.9 Anticon insulation to the underside of<br>roof batts unless noted otherwise<br>• Provide lift off hinges to door where WC is<br>within 1.2m of swing door |                                                                         |  |  |  |  |  |  |
|                                                                                                                                                                                                                                                                                                                                                                                                                                                                                                                                                                                                                                                                                                                                                                                                                                                                                                                                                | Class: TBA                                                              |  |  |  |  |  |  |
|                                                                                                                                                                                                                                                                                                                                                                                                                                                                                                                                                                                                                                                                                                                                                                                                                                                                                                                                                | ings 2700MM high unless<br>otherwise                                    |  |  |  |  |  |  |
| swing                                                                                                                                                                                                                                                                                                                                                                                                                                                                                                                                                                                                                                                                                                                                                                                                                                                                                                                                          | lush threshold to all external<br>doors<br>Sills= Recessed sills to all |  |  |  |  |  |  |

Rec. Sills= Recessed sills to all external slding doors

| FLOOR AREAS  |          |  |  |  |  |
|--------------|----------|--|--|--|--|
| NAME         | AREA     |  |  |  |  |
| ALFRESCO     | 9.9      |  |  |  |  |
| CAR PORT     | 42.0     |  |  |  |  |
| GROUND FLOOR | 98.1     |  |  |  |  |
|              | 150.0 m² |  |  |  |  |