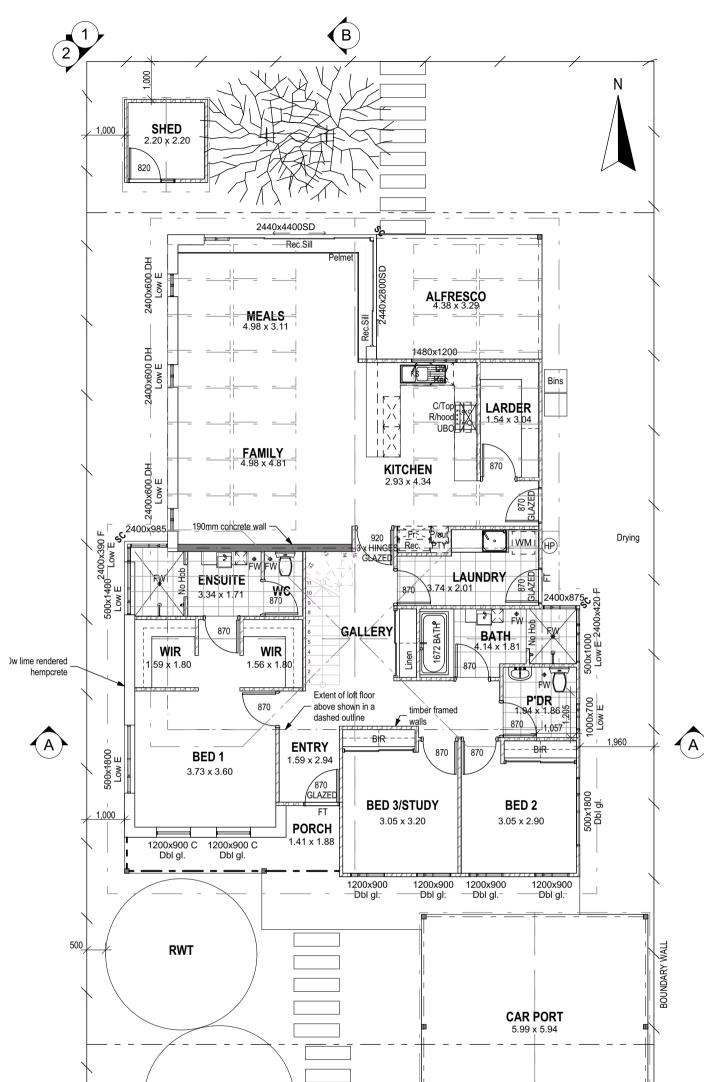

| design<br>BUTTON                                              | COTTAGE                          | Project Status<br>Concept<br>This drawing forms part of the building contract. | Drawing Revisions<br>Date Drawn By Notes<br>24-02-20 PS Concept 1 | Owner 1<br>Signed | Witness<br>Signed |
|---------------------------------------------------------------|----------------------------------|--------------------------------------------------------------------------------|-------------------------------------------------------------------|-------------------|-------------------|
| AddressPo Box 306,<br>Yallingup WA 6282<br>Phone 0410 416 005 | Client Name<br>KERRIGAN BUILDERS | Dated<br>02-04-20                                                              | 10-03-20 PS Concept 2<br>02-04-20 Concept 3                       | Owner 2           | Witness           |
| Email pernille@designbutton.net.au                            | Site Address                     | Layout Name<br>GROUND FLOOR PLAN                                               |                                                                   | Builder           | Witness           |
| ABN #725 809 961 44                                           |                                  | Sheet 3 of 11   Scale 1:100, 1:1 @ A3                                          |                                                                   | Signed            | Signed            |