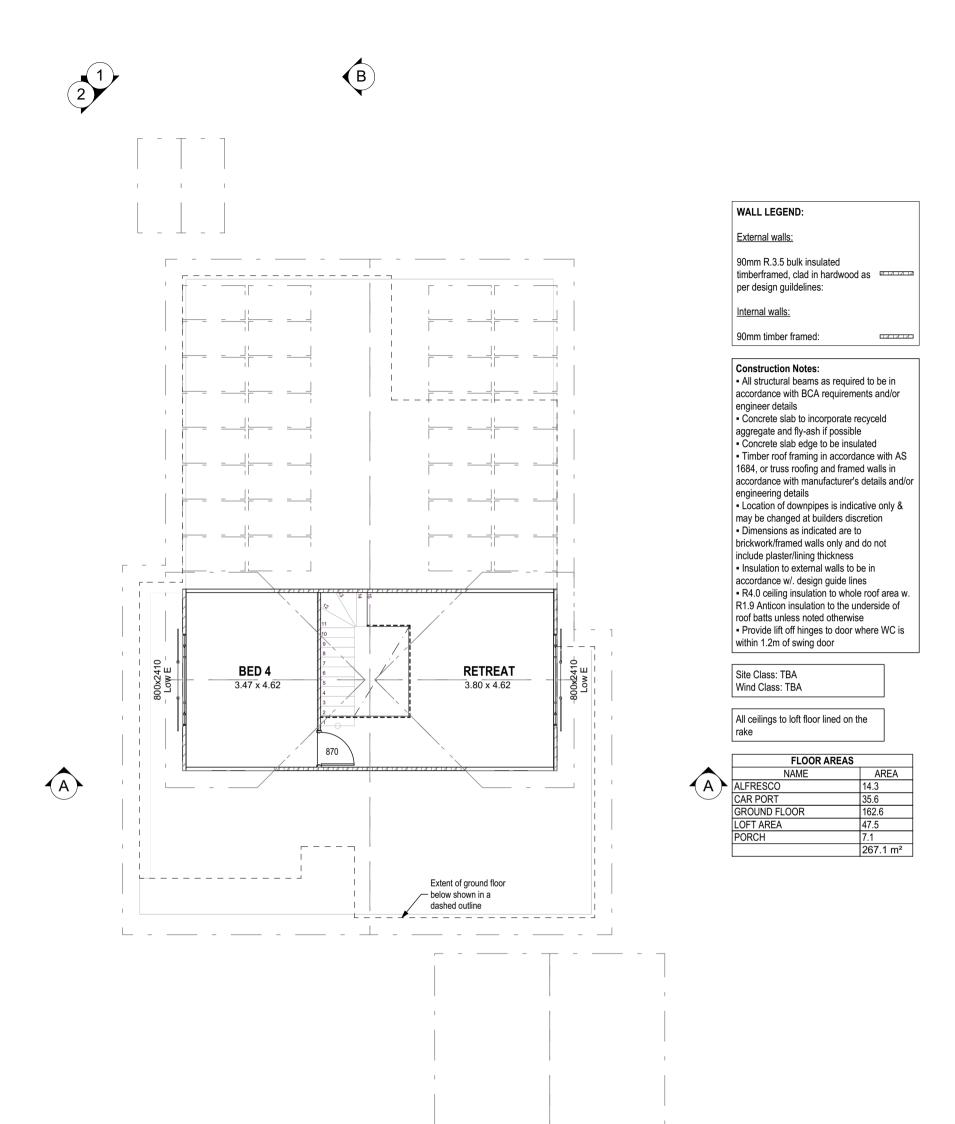

| WALL LEGEND:                                                                                                                                                                                                                                                                                                                                                                                                                                                                                                                                                                                                                                                                                                                                                                                                                                                                                                                                   |  |  |  |  |
|------------------------------------------------------------------------------------------------------------------------------------------------------------------------------------------------------------------------------------------------------------------------------------------------------------------------------------------------------------------------------------------------------------------------------------------------------------------------------------------------------------------------------------------------------------------------------------------------------------------------------------------------------------------------------------------------------------------------------------------------------------------------------------------------------------------------------------------------------------------------------------------------------------------------------------------------|--|--|--|--|
| External walls:                                                                                                                                                                                                                                                                                                                                                                                                                                                                                                                                                                                                                                                                                                                                                                                                                                                                                                                                |  |  |  |  |
| 90mm R.3.5 bulk insulated timberframed, clad in hardwood as per design guildelines:                                                                                                                                                                                                                                                                                                                                                                                                                                                                                                                                                                                                                                                                                                                                                                                                                                                            |  |  |  |  |
| 270mm lime rendered Hempcrete:                                                                                                                                                                                                                                                                                                                                                                                                                                                                                                                                                                                                                                                                                                                                                                                                                                                                                                                 |  |  |  |  |
| Internal walls:                                                                                                                                                                                                                                                                                                                                                                                                                                                                                                                                                                                                                                                                                                                                                                                                                                                                                                                                |  |  |  |  |
| 190mm concrete wall:                                                                                                                                                                                                                                                                                                                                                                                                                                                                                                                                                                                                                                                                                                                                                                                                                                                                                                                           |  |  |  |  |
| 90mm timber framed:                                                                                                                                                                                                                                                                                                                                                                                                                                                                                                                                                                                                                                                                                                                                                                                                                                                                                                                            |  |  |  |  |
| Construction Notes:<br>• All structural beams as required to be in<br>accordance with BCA requirements and/or<br>engineer details<br>• Concrete slab to incorporate recyceld<br>aggregate and fly-ash if possible<br>• Concrete slab edge to be insulated<br>• Timber roof framing in accordance with AS<br>1684, or truss roofing and framed walls in<br>accordance with manufacturer's details and/or<br>engineering details<br>• Location of downpipes is indicative only &<br>may be changed at builders discretion<br>• Dimensions as indicated are to<br>brickwork/framed walls only and do not<br>include plaster/lining thickness<br>• Insulation to external walls to be in<br>accordance w/. design guide lines<br>• R4.0 ceiling insulation to whole roof area w.<br>R1.9 Anticon insulation to the underside of<br>roof batts unless noted otherwise<br>• Provide lift off hinges to door where WC is<br>within 1.2m of swing door |  |  |  |  |
| Site Class: TBA<br>Wind Class: TBA                                                                                                                                                                                                                                                                                                                                                                                                                                                                                                                                                                                                                                                                                                                                                                                                                                                                                                             |  |  |  |  |
| All ceilings 2700MM high unless noted otherwise                                                                                                                                                                                                                                                                                                                                                                                                                                                                                                                                                                                                                                                                                                                                                                                                                                                                                                |  |  |  |  |
| FT= Flush threshold to all external                                                                                                                                                                                                                                                                                                                                                                                                                                                                                                                                                                                                                                                                                                                                                                                                                                                                                                            |  |  |  |  |

swingdoors Rec. Sills= Recessed sills to all external slding doors

| FLOOR AREAS  |                      |  |  |  |
|--------------|----------------------|--|--|--|
| NAME         | AREA                 |  |  |  |
| ALFRESCO     | 14.3                 |  |  |  |
| CAR PORT     | 35.6                 |  |  |  |
| GROUND FLOOR | 162.6                |  |  |  |
| LOFT AREA    | 47.5                 |  |  |  |
| PORCH        | 7.1                  |  |  |  |
|              | 267.1 m <sup>2</sup> |  |  |  |

| design<br>BUTTON                                         | COTTAGE                          | Project Status<br>Concept<br>This drawing forms part of the building contract. | Drawing Revisions<br>Date Drawn By Notes<br>24-02-20 PS Concept 1 | Owner 1           | Witness<br>Signed |
|----------------------------------------------------------|----------------------------------|--------------------------------------------------------------------------------|-------------------------------------------------------------------|-------------------|-------------------|
| AddressPo Box 306,<br>Yallingup WA 6282                  | Client Name<br>KERRIGAN BUILDERS | Dated<br>02-04-20                                                              | 10-03-20 PS Concept 2<br>02-04-20 Concept 3                       | Owner 2           | Witness           |
| Phone 0410 416 005<br>Email pernille@designbutton.net.au | Site Address                     | Layout Name<br>LOFT FLOOR PLAN                                                 |                                                                   | Signed<br>Builder | Signed<br>Witness |
| ABN #725 809 961 44                                      |                                  | Sheet 4 of 11   Scale 1:100, 1:1 @ A3                                          |                                                                   | Signed            | Signed            |