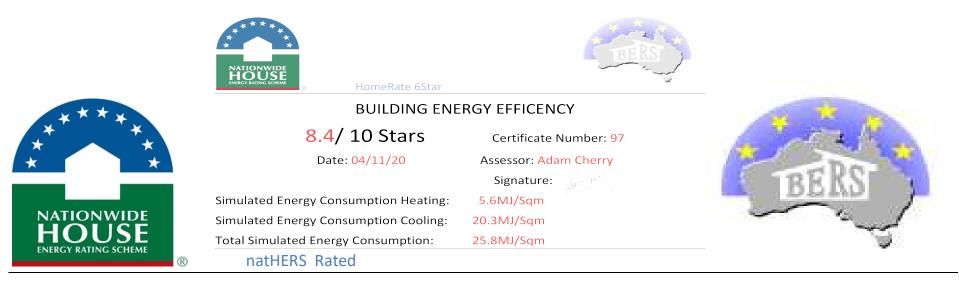

## BUILDING ENERGY EFFICENCY CERTIFICATE

## 8.4/ 10 Stars

| Issued to: BUTTON DESIGN         |         | Certificate Number: 97 Company: H          | Company: HomeRate 6Star |  |
|----------------------------------|---------|--------------------------------------------|-------------------------|--|
| Site / Lot number: ECO VILLAGE   |         | Date: 4/11/2020 Assessor: Adam Cherry      | y                       |  |
| Address: WITCHCLIFFE<br>NYITTING |         | Software Climate File: 54 Signature:       | der ler -               |  |
| State: WA                        |         | Climate Zone <mark>5</mark>                | · -                     |  |
| Postcode: 6286                   |         | Software Version: BERS Pro v4.4.0.0 (3.21) |                         |  |
| Floor Area Conditioned:          | 131m2   | Simulated Energy Consumption Heating:      | 5.6 MJ/Sqm              |  |
| Floor Area Unconditioned:        | 9.6m2   | Simulated Energy Consumption Cooling:      | 20.3MJ/Sqm              |  |
| Floor Area Total:                | 140.6m2 | Total Simulated Energy Consumption:        | 25.8MJ/Sqm              |  |