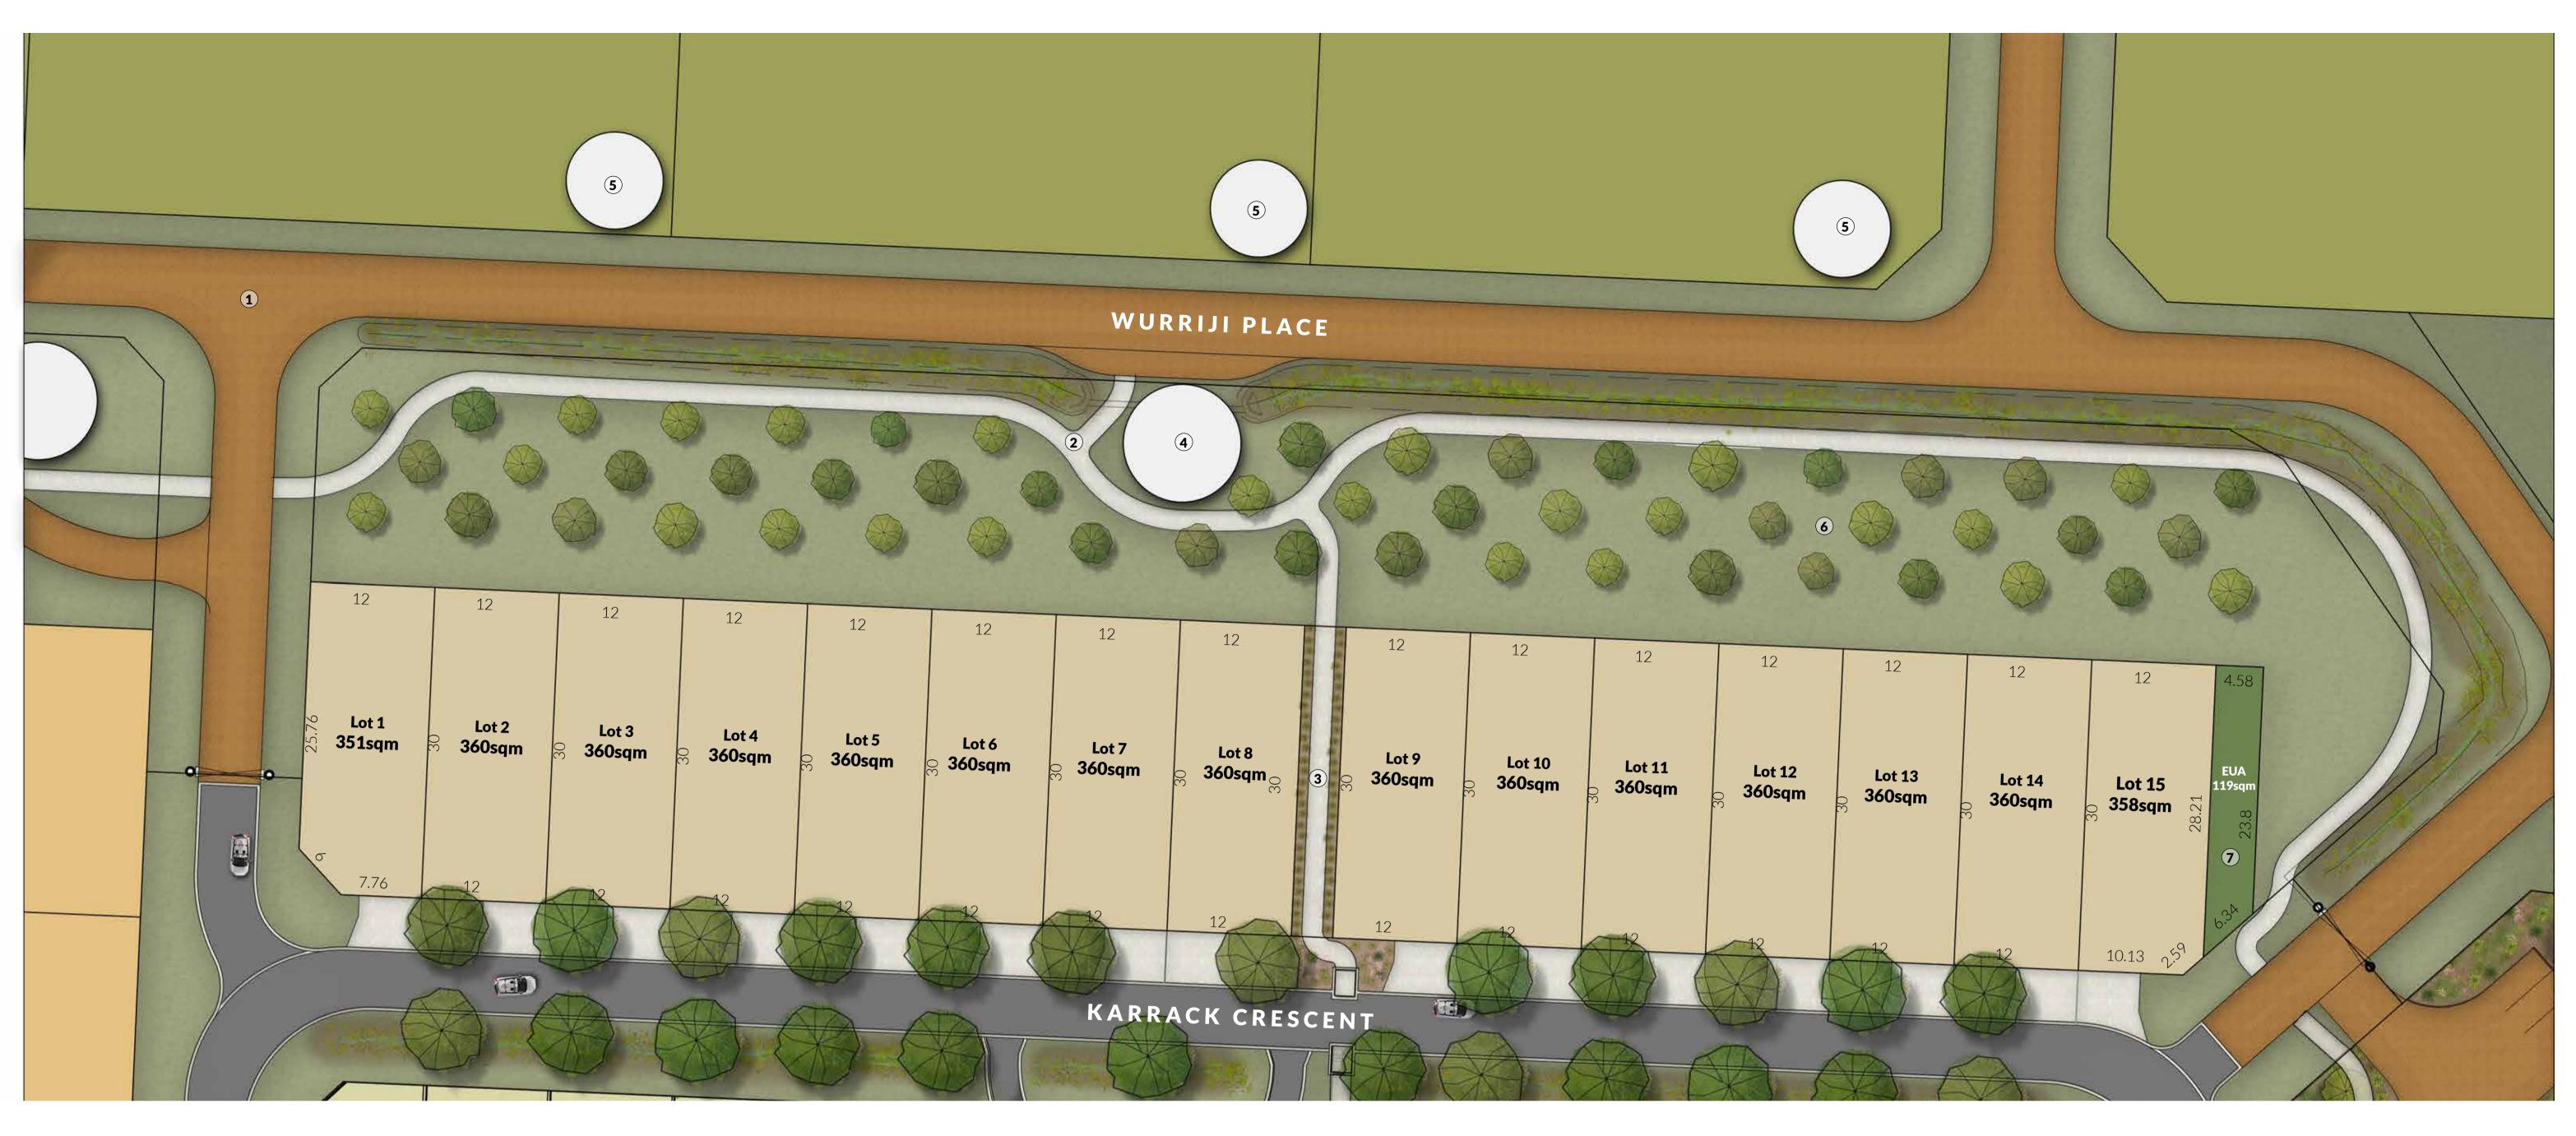

# LEGEND

### Short Stay Lots

- Agricultural Lots
- Lifestyle Lots
- 1 Private gravel road
- 2 Concrete path
- **3** Landscaped walkway (Strata Common Property)
- (4) Fire-fighting water tank
- **5** Agricultural lot irrigation water tanks
- 6 Public Open Space with olive grove maintained by Ecovillage Commons Ltd
- $\overline{\mathbf{7}}$  Exclusive Use Area (EUA) for Lot 15\*

## **Common Property Total Area 139m<sup>2</sup>**

| Lot # | Lot Size | Price     |
|-------|----------|-----------|
| 1     | 351sqm   | \$195,000 |
| 2     | 360sqm   | \$195,000 |
| 3     | 360sqm   | \$195,000 |
| 4     | 360sqm   | \$195,000 |
| 5     | 360sqm   | \$195,000 |
| 6     | 360sqm   | \$195,000 |
| 7     | 360sqm   | \$195,000 |

# STAGE 3 SHORT STAY LOT PRICES

| Lot # | Lot Size | EUA    | Price     |
|-------|----------|--------|-----------|
| 8     | 360sqm   | N/A    | \$200,000 |
| 9     | 360sqm   | N/A    | \$200,000 |
| 10    | 360sqm   | N/A    | \$195,000 |
| 11    | 360sqm   | N/A    | \$195,000 |
| 12    | 360sqm   | N/A    | \$195,000 |
| 13    | 360sqm   | N/A    | \$195,000 |
| 14    | 360sqm   | N/A    | \$195,000 |
| 15*   | 358sqm   | 119sqm | \$250,000 |

STAGE 3 SHORT STAY LOTS

concept plan

Date: **Revision**: Α Drawing: WEV-30 - SSL Scale:

October 2021 1:300@A1

DISCLAIMER: This is a Concept Plan only. Locations of all objects in the Community Garden are indicative only and actual siting may differ to what is shown on this plan. Refer to document library for further information: https://www.ecovillage.net.au/library/document-library/