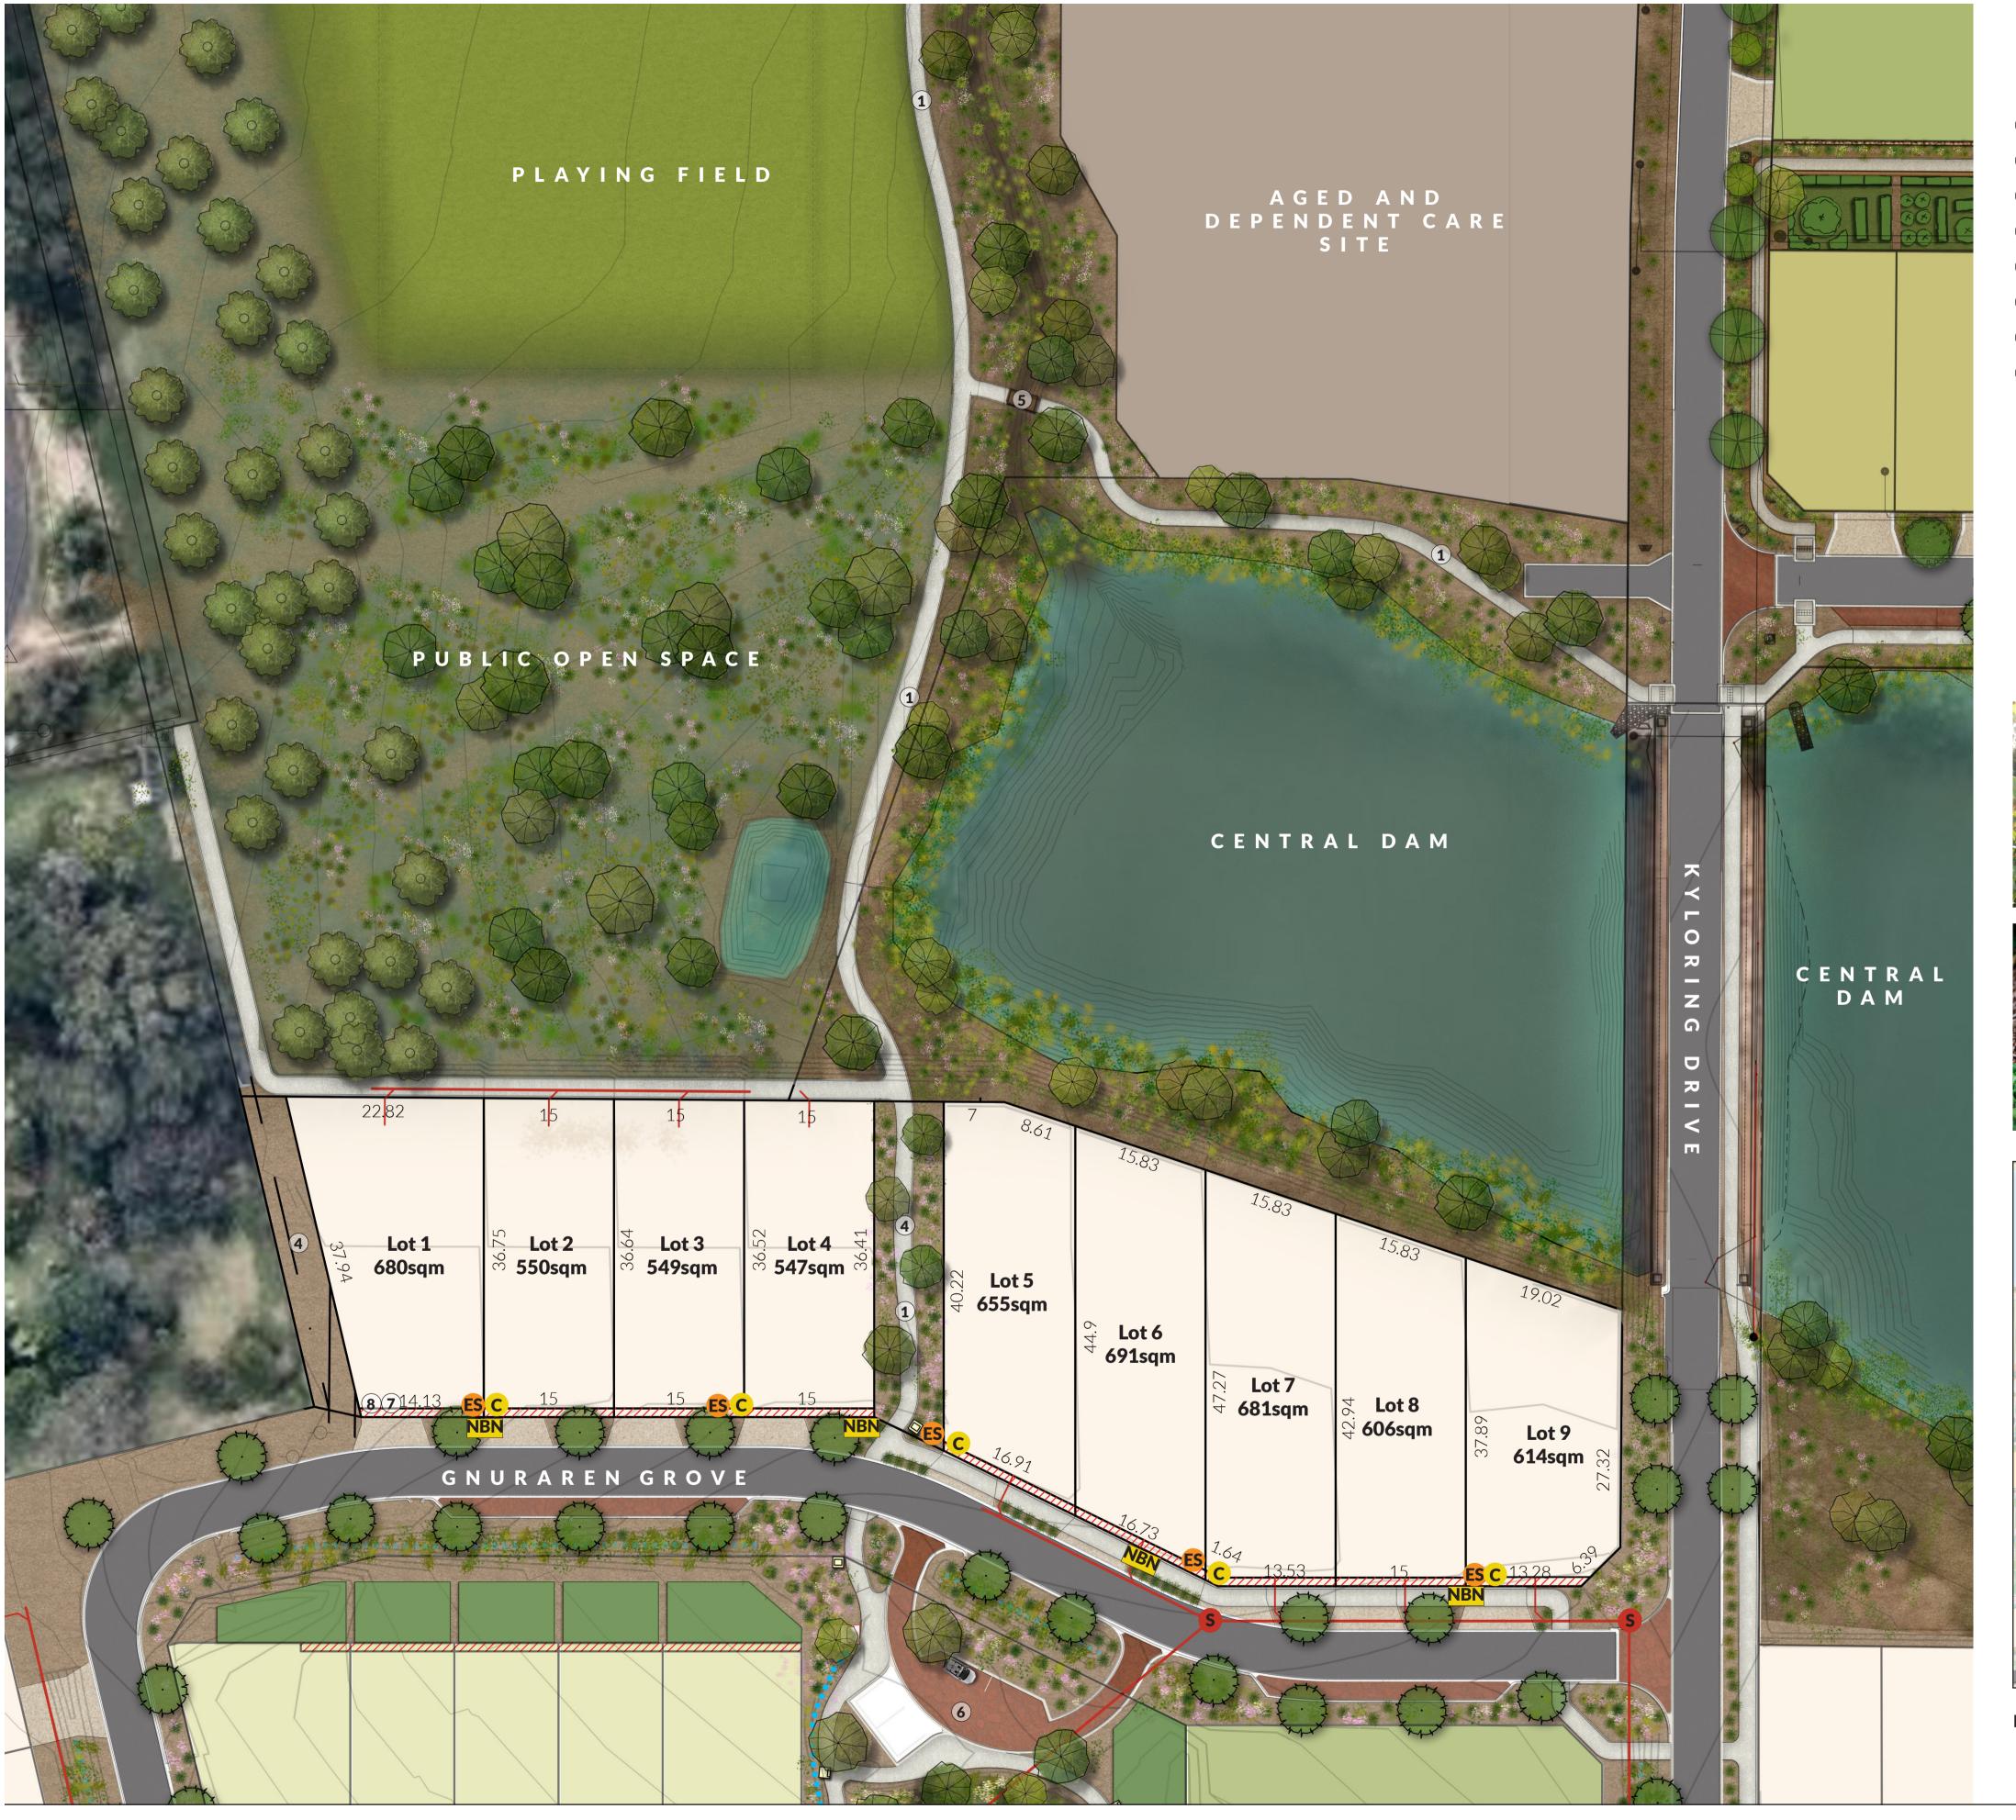

## 4D SHORT STAY LEGEND

- 1.8m wide concrete path
- 2 Playing field
- 3 Public Open Space (POS)
- 4 Public Access Way (PAW)
- (5) Timber boardwalk over swale
- **6** Residential cluster 4A
- **7** Site main switchboard
- **8** Western Power supply point

- Sewer connections
- Sewer inspection lid
- E Electrical pit
- **C** Communication pit
- NBN NBN pit
- Electrical supply (green dome)
- Electrical easement
- Lighting pole
- Existing tree

Common Property Total Area 306m<sup>2</sup>

DISCLAIMER: Concept Plan Only. Locations of all objects in Community Garden are indicative only and actual siting may differ to what is shown on this plan. Refer to Ecovillage <u>Document Library</u> for further information.

4D SHORT STAY LOTS concept plan

Date: April 2022 Revision: A Drawing: WEV-36-4I

Drawing: WEV-36-4DCP Scale: 1:400 @ A1

Sustainable Settlements Pty Ltd / Perron Developments Pty Ltd
Sustainable Human Settlement
Design & Development
10437 Bussell Hwy
Witchcliffe WA 6286
www.ecovillage.net.au
t. 08 9757 6688

## 4D SHORT STAY PRICING

| Lot# | Lot Size (sqm) | Lot Type                 | Price     |
|------|----------------|--------------------------|-----------|
| 1    | 680            | Residential / Short Stay | \$380,000 |
| 2    | 550            | Residential / Short Stay | \$350,000 |
| 3    | 549            | Residential / Short Stay | \$350,000 |
| 4    | 547            | Residential / Short Stay | \$350,000 |
| 5    | 655            | Residential / Short Stay | \$395,000 |
| 6    | 691            | Residential / Short Stay | \$395,000 |
| 7    | 681            | Residential / Short Stay | \$395,000 |
| 8    | 606            | Residential / Short Stay | \$380,000 |
| 9    | 614            | Residential / Short Stay | \$375,000 |

- These strata lots are zoned 'Residential' with an Additional Use, which means they can be used as permanent residential, long term rental (more than three months), short term rental (less than three months) or as a holiday home.
- They are not part of a community garden cluster and do not have an Exclusive Use Area (EUA) garden.
- All lot pricing includes a Tesla Powerwall battery.