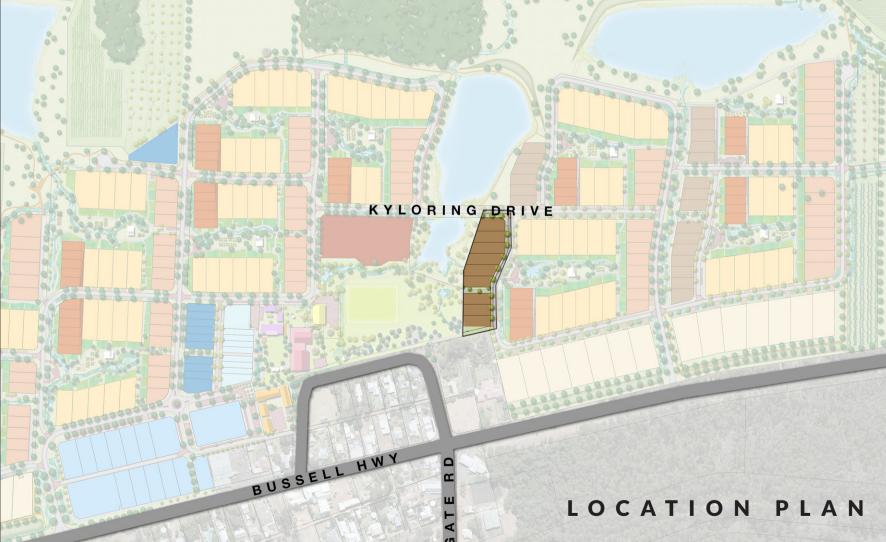

DISCLAIMER: Concept Plan Only. Locations of all objects in Community Garden are indicative only and actual siting may differ to what is shown on this plan. Refer to Ecovillage <u>Document Library</u> for further information.

4D SHORT STAY LOTS concept plan

Date: April 2022 Revision: A Drawing: WEV-36-4I

Drawing: WEV-36-4DCP Scale: 1:400 @ A1

Sustainable Settlements Pty Ltd / Perron Developments Pty Ltd
Sustainable Human Settlement
Design & Development
10437 Bussell Hwy
Witchcliffe WA 6286
www.ecovillage.net.au
t. 08 9757 6688