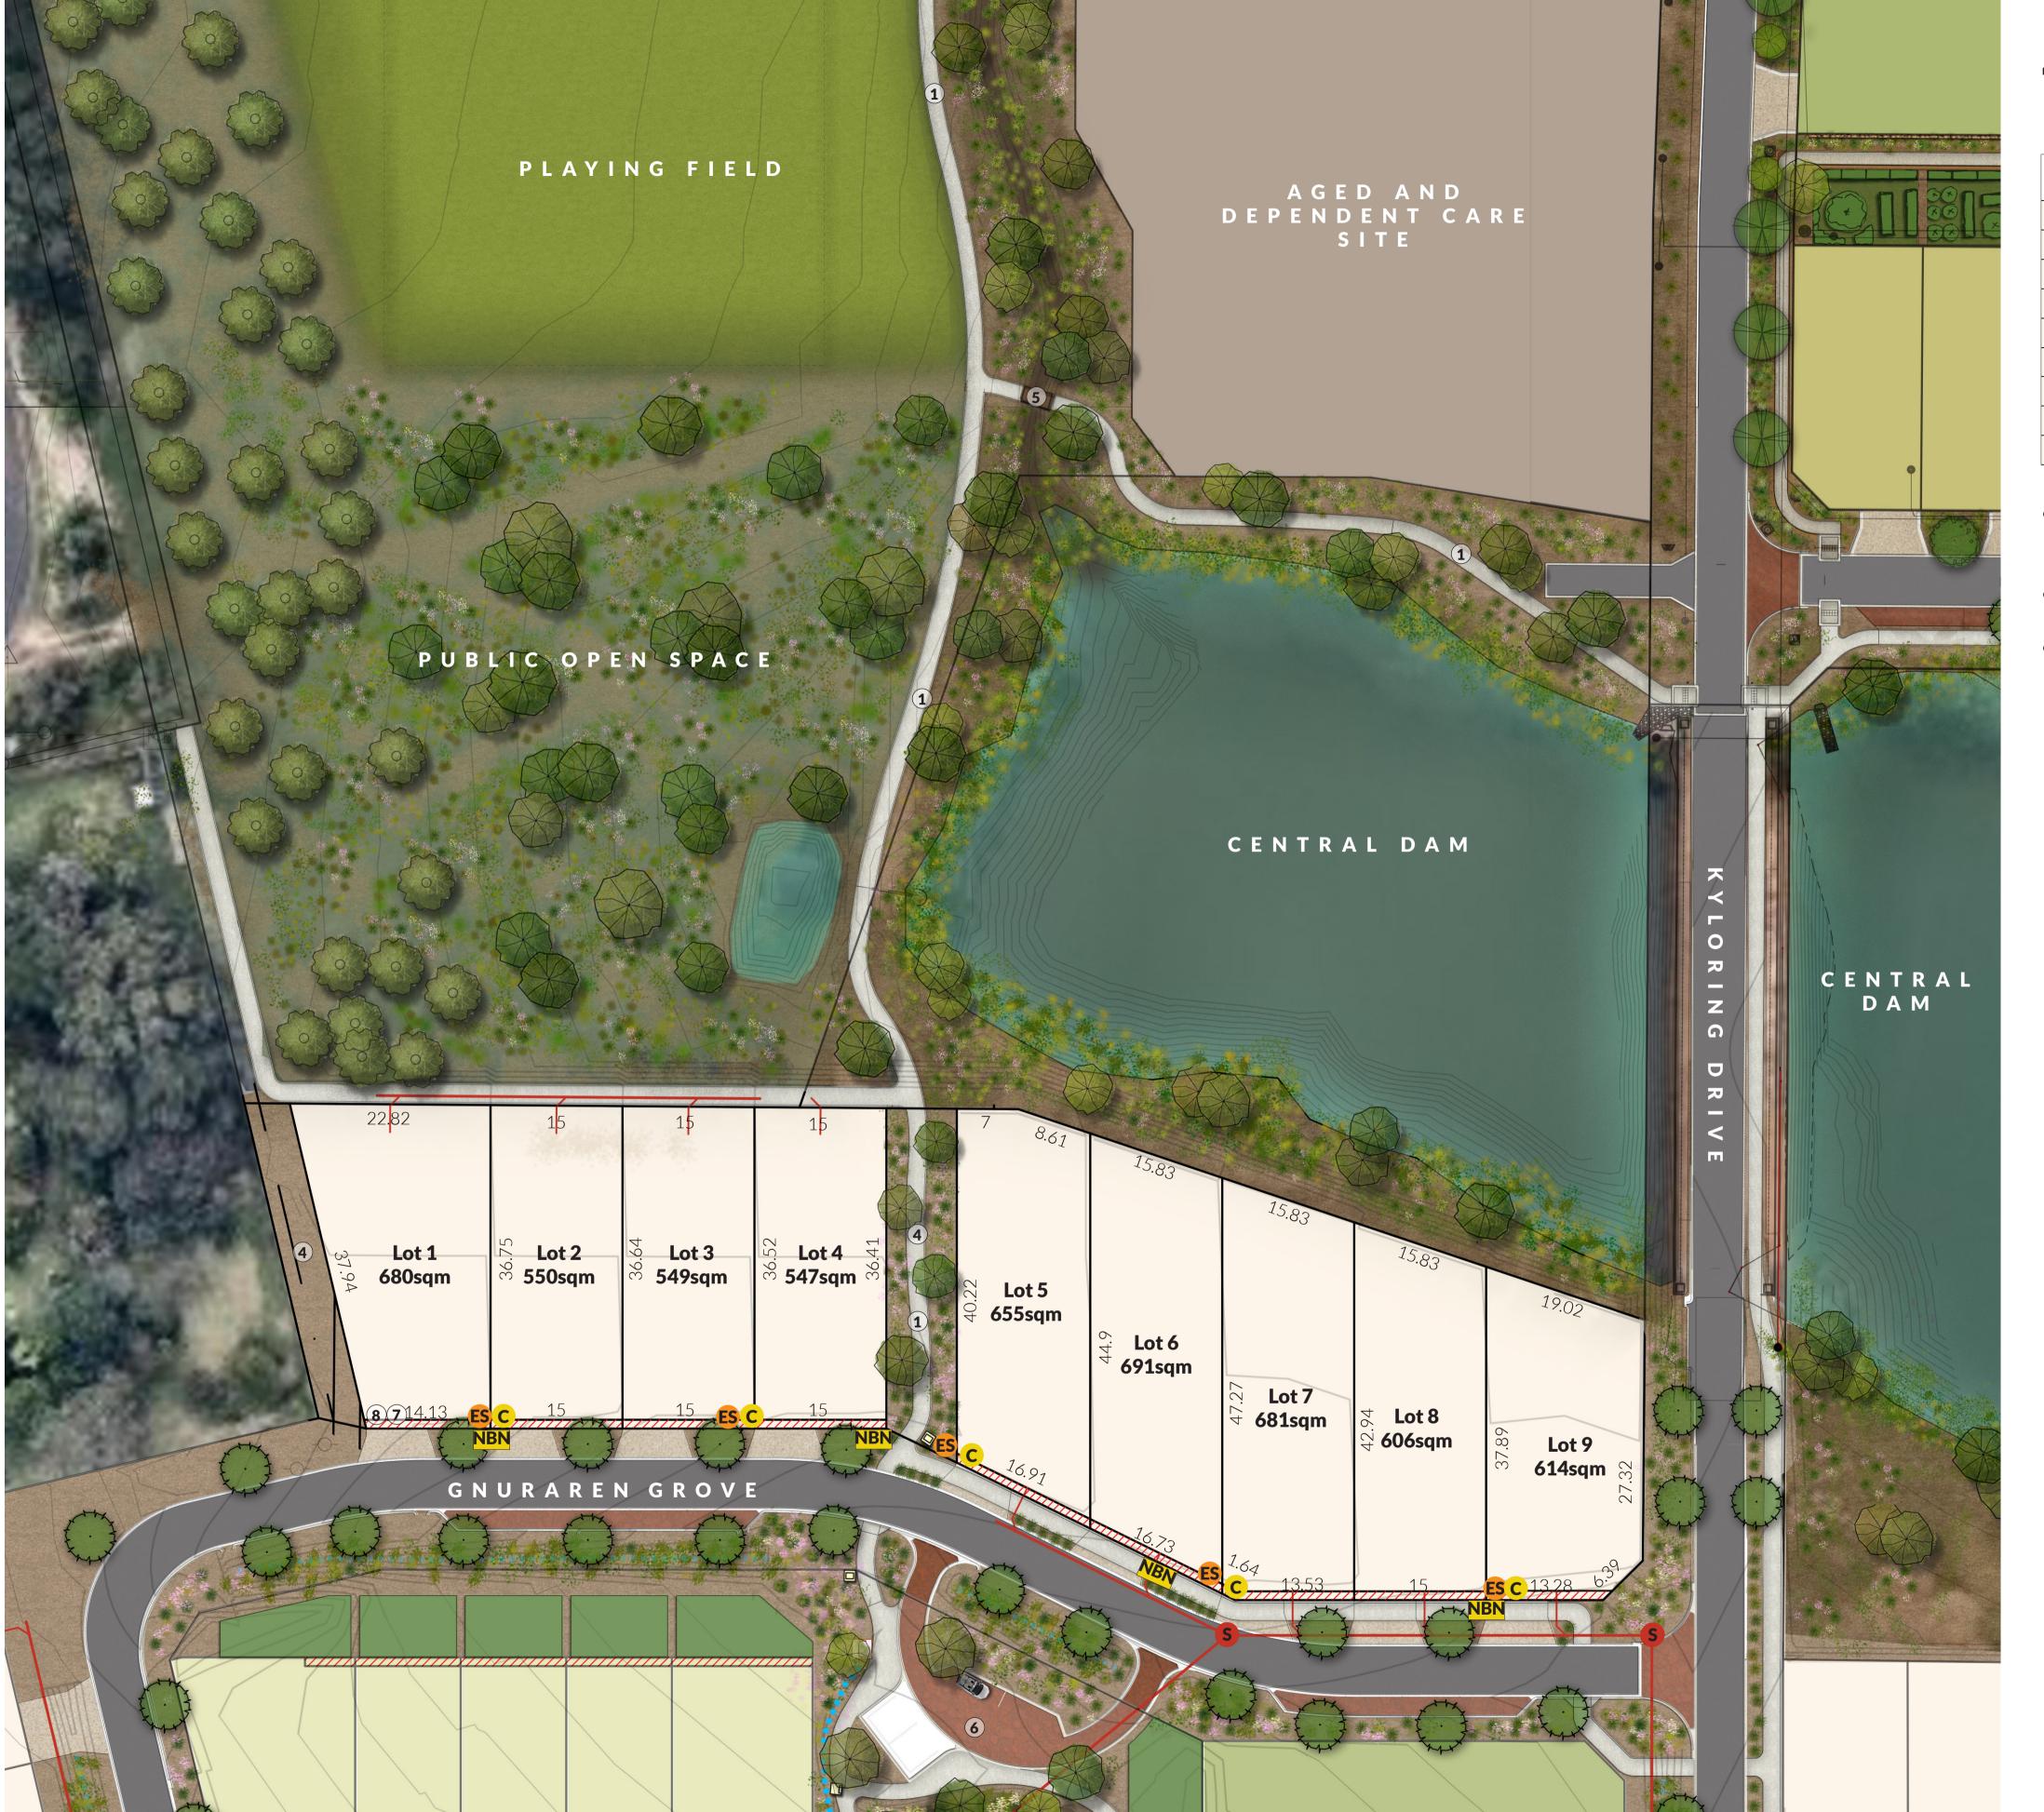

## 4D SHORT STAY LEGEND

- 1.8m wide concrete path
- 2 Playing field
- 3 Public Open Space (POS)
- 4 Public Access Way (PAW)
- (5) Timber boardwalk over swale
- **6** Residential cluster 4A
- **7** Site main switchboard
- **8** Western Power supply point

- Sewer connections
- Sewer inspection lid
- E Electrical pit
- **C** Communication pit
- NBN NBN pit
- Electrical supply (green dome)
- Electrical easement
- Lighting pole
- Existing tree

Common Property Total Area 306m<sup>2</sup>

DISCLAIMER: Concept Plan Only. Locations of all objects in Community Garden are indicative only and actual siting may differ to what is shown on this plan. Refer to Ecovillage <u>Document Library</u> for further information.

4D SHORT STAY LOTS concept plan

Date: April 2022 Revision: A Drawing: WEV-36-4I

Drawing: WEV-36-4DCP Scale: 1:400 @ A1

Sustainable Settlements Pty Ltd / Perron Developments Pty Ltd
Sustainable Human Settlement
Design & Development
10437 Bussell Hwy
Witchcliffe WA 6286
www.ecovillage.net.au
t. 08 9757 6688

## 4D SHORT STAY PRICING

| Lot# | Lot Size (sqm) | Lot Type                 | Price     |
|------|----------------|--------------------------|-----------|
| 1    | 680            | Residential / Short Stay | \$380,000 |
| 2    | 550            | Residential / Short Stay | \$350,000 |
| 3    | 549            | Residential / Short Stay | \$350,000 |
| 4    | 547            | Residential / Short Stay | \$350,000 |
| 5    | 655            | Residential / Short Stay | \$395,000 |
| 6    | 691            | Residential / Short Stay | \$395,000 |
| 7    | 681            | Residential / Short Stay | \$395,000 |
| 8    | 606            | Residential / Short Stay | \$380,000 |
| 9    | 614            | Residential / Short Stay | \$375,000 |

- These strata lots are zoned 'Residential' with an Additional Use, which means they can be used as permanent residential, long term rental (more than three months), short term rental (less than three months) or as a holiday home.
- They are not part of a community garden cluster and do not have an Exclusive Use Area (EUA) garden.
- All lot pricing includes a Tesla Powerwall battery.