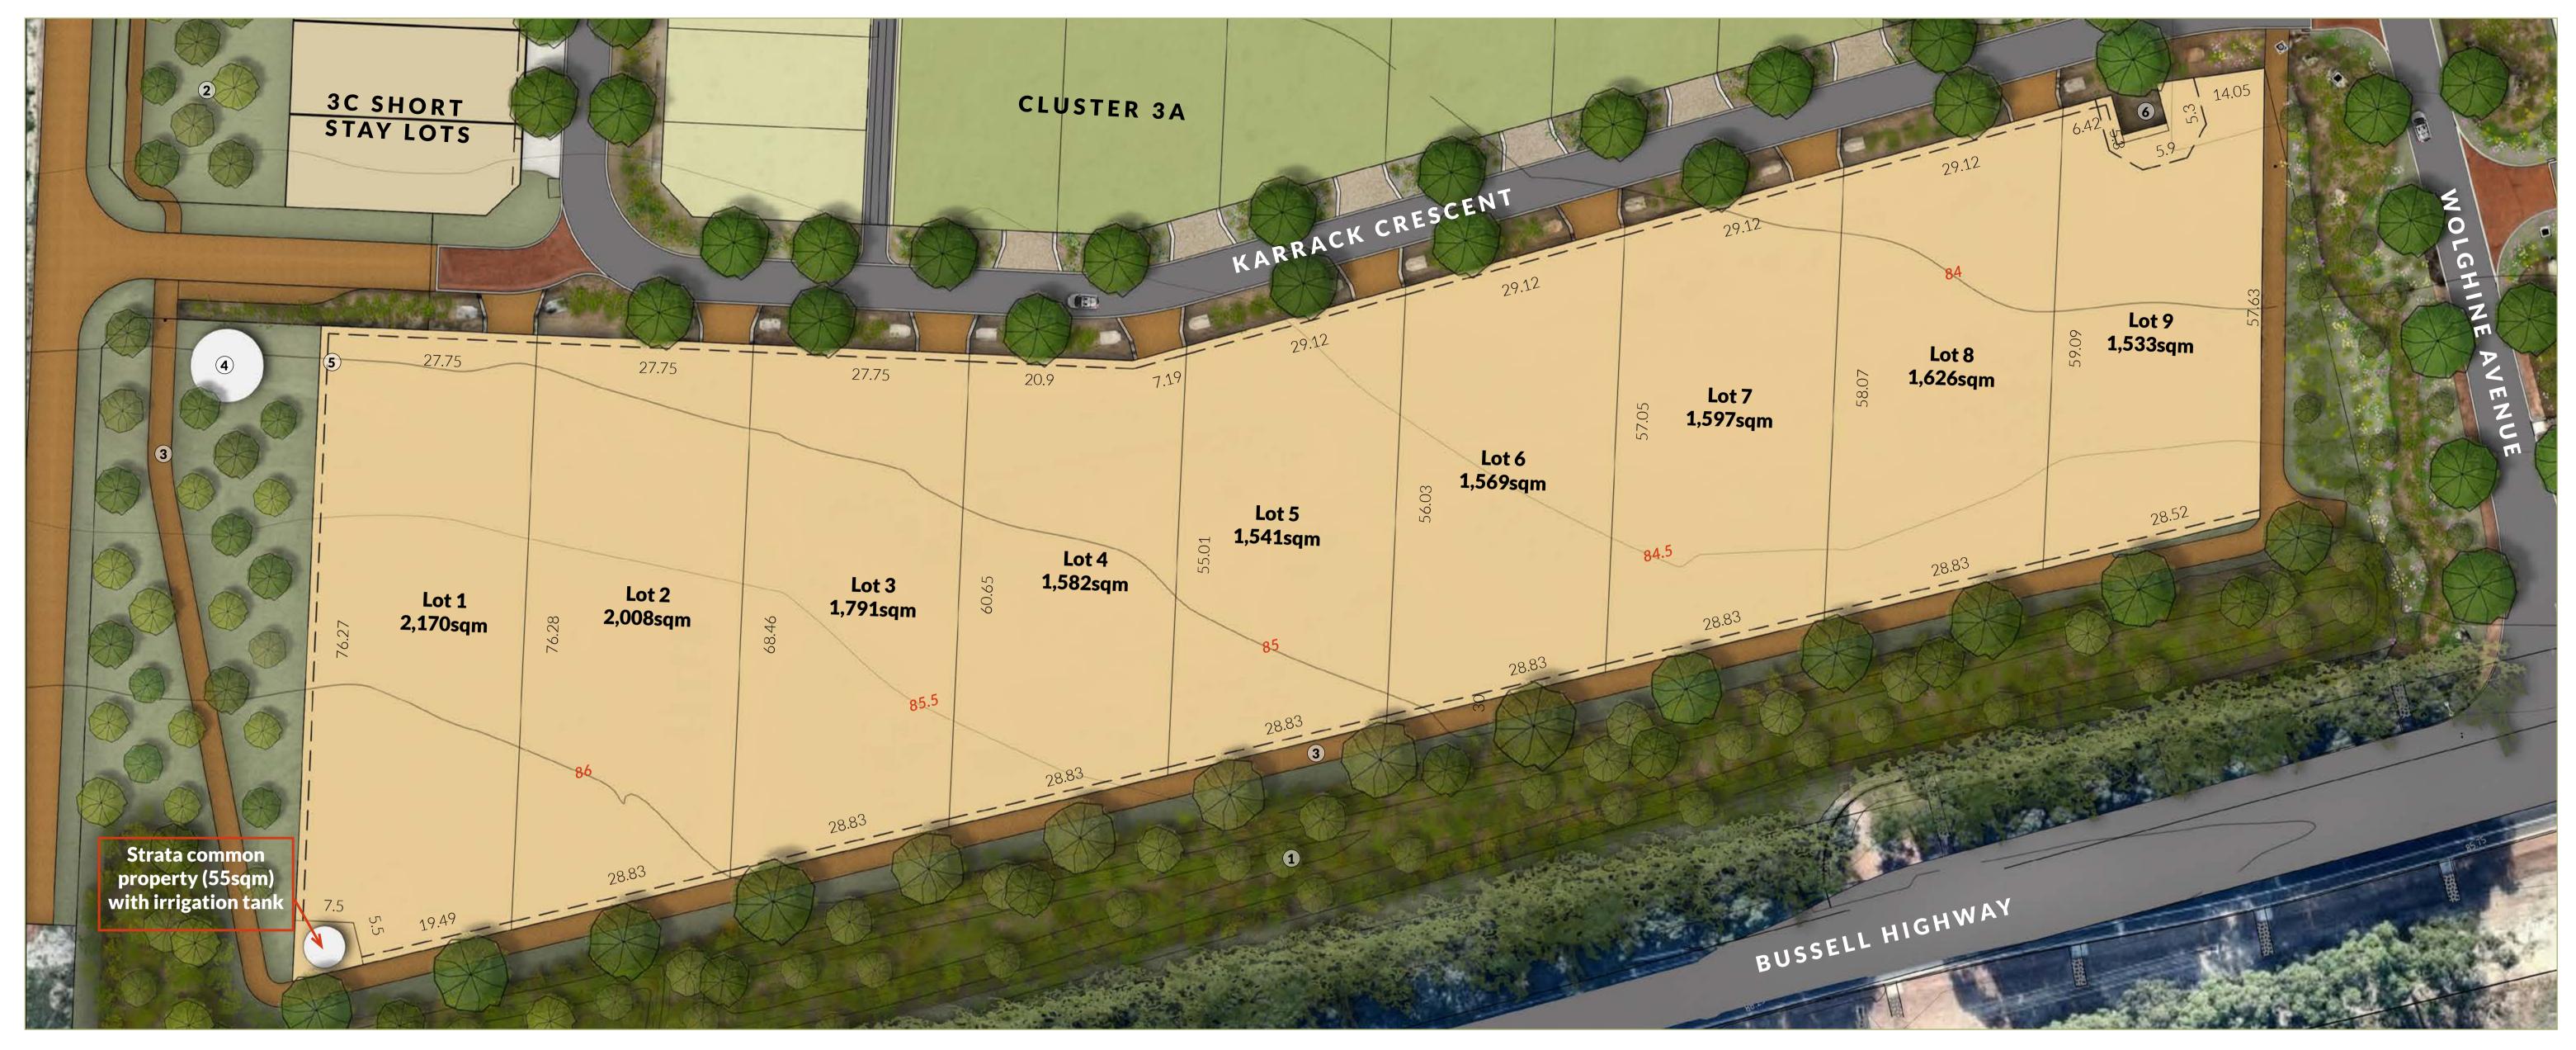

## LEGEND

- 1 Planted earth bund
- 2 Public Open Space with olive grove maintained by Ecovillage Commons Ltd.
- **3** Gravel pathway
- 4 Fire-fighting water tank
- 5 1m wide electrical easement
- **6** Electrical transformer Contour lines are marked at 0.5m intervals.

## 3E GARDEN LOT PRICES

| Lot # | <b>Lot Size</b> | Price     |
|-------|-----------------|-----------|
| 1     | 2,170sqm        | \$365,000 |
| 2     | 2,008sqm        | \$330,000 |
| 3     | 1,791sqm        | \$305,000 |
| 4     | 1,582sqm        | \$275,000 |
| 5     | 1,541sqm        | \$275,000 |
| 6     | 1,569sqm        | \$275,000 |
| 7     | 1,597sqm        | \$275,000 |
| 8     | 1,626sqm        | \$275,000 |
| 9     | 1,533sqm        | \$260,000 |

3E GARDEN LOTS

concept plan

June 2022 Revision: Drawing: WEV-30 - SSL 1:300 @ A1

Sustainable Settlements Pty Ltd / Perron Developments Pty Ltd Sustainable Human Settlement Design & Development Witchcliffe WA 6286 © Sustainable Settlements Pty Ltd