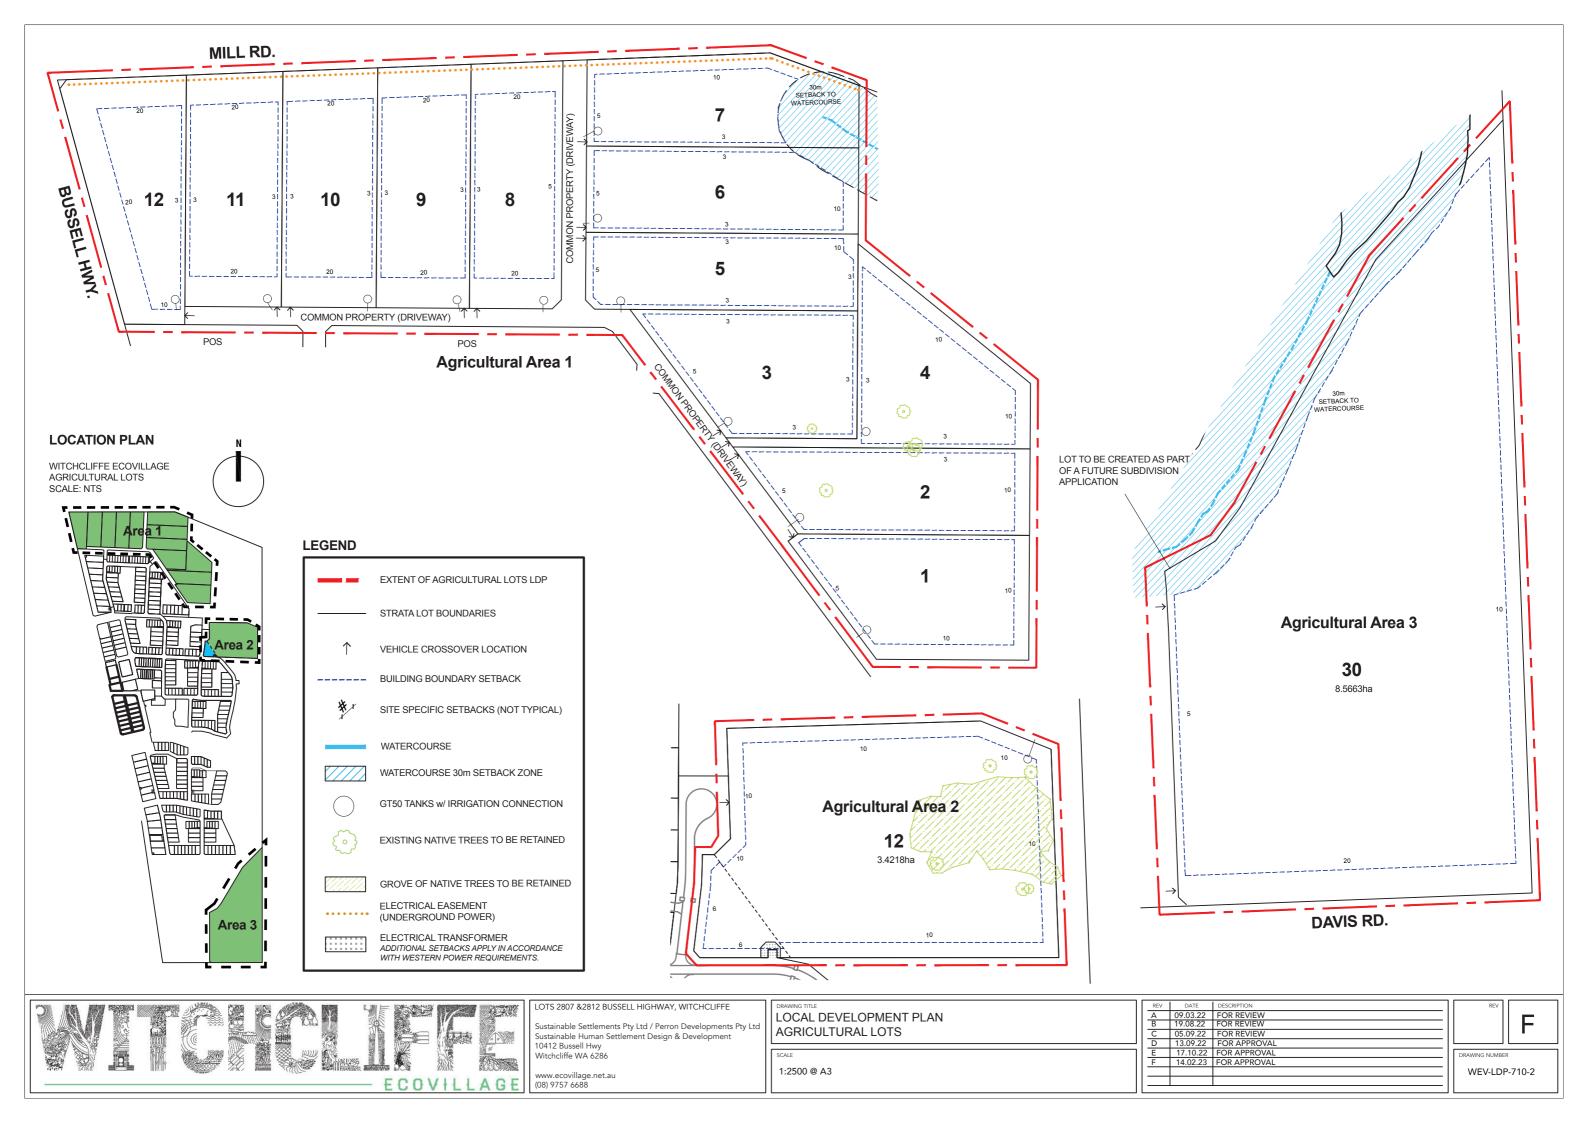

# **LOCATION AND DESCRIPTION - AGRICULTURAL LOTS**

The LDP covers three distinct areas within the Ecovillage, labelled on the map to left as Areas 1-3. Area 1 sits just south of Mill Road, and comprises 12 strata lots with a common driveway providing access. Area 2 comprises a single lot that sits just north of Kulbardi Way and east of Mannitj Place. Area 3 comprises a larger single lot in the south-east corner of the Ecovillage.

## **GENERAL PROVISIONS**

- 1. Boundary setbacks, building height and floor area to be as per this Local Development Plan.
- Buildings to be appropriately screened via landscape or productive agriculture and horticulture when viewed from surrounding public roads or adjacent residential properties.
- 3. The use of zincalume for roofs and rainwater tanks is permitted.

Shire of Augusta Margaret River
MATT CUTHBERT
Manager
Planning and Regulatory Services

22 December 2022

Signature

Date

| Zone                          | Setbacks                   | Maximum wall height | Maximum roof height (ridge) | Maximum floor area per building | Notes                    |
|-------------------------------|----------------------------|---------------------|-----------------------------|---------------------------------|--------------------------|
| Ecovillage Agriculture Area 1 | Refer to Plan on LDP-710-2 |                     |                             |                                 | Watercourse setback: 30m |
| Farm Building                 |                            | 3.5                 | 8.0m                        | 200m2                           | Excludes water tank      |
| Ecovillage Agriculture Area 2 | Refer to Plan on LDP-710-2 |                     |                             |                                 |                          |
| Farm building                 |                            | 3.5                 | 8.0m                        | 200m2                           | Excludes water tank      |
| Ecovillage Agriculture Area 3 | Refer to Plan on LDP-710-2 |                     |                             |                                 | Watercourse setback: 30m |
| Farm building / Winery        |                            |                     |                             | 300m2                           | Excludes water tank      |