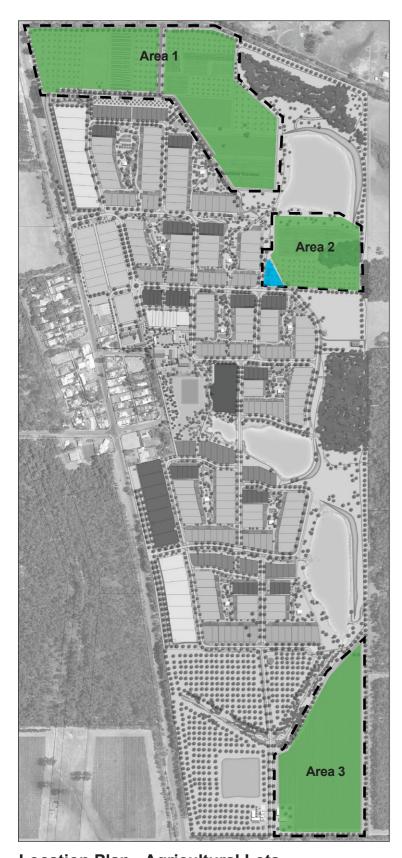

**Location Plan - Agricultural Lots** 

# **LOCATION AND DESCRIPTION - AGRICULTURAL LOTS**

The LDP covers three distinct areas within the Ecovillage, labelled on the map to left as Areas 1-3. Area 1 sits just south of Mill Road, and comprises 12 strata lots with a common driveway providing access. Area 2 comprises a single lot that sits just north of Kulbardi Way and east of Mannitj Place. Area 3 comprises a larger single lot in the south-east corner of the Ecovillage.