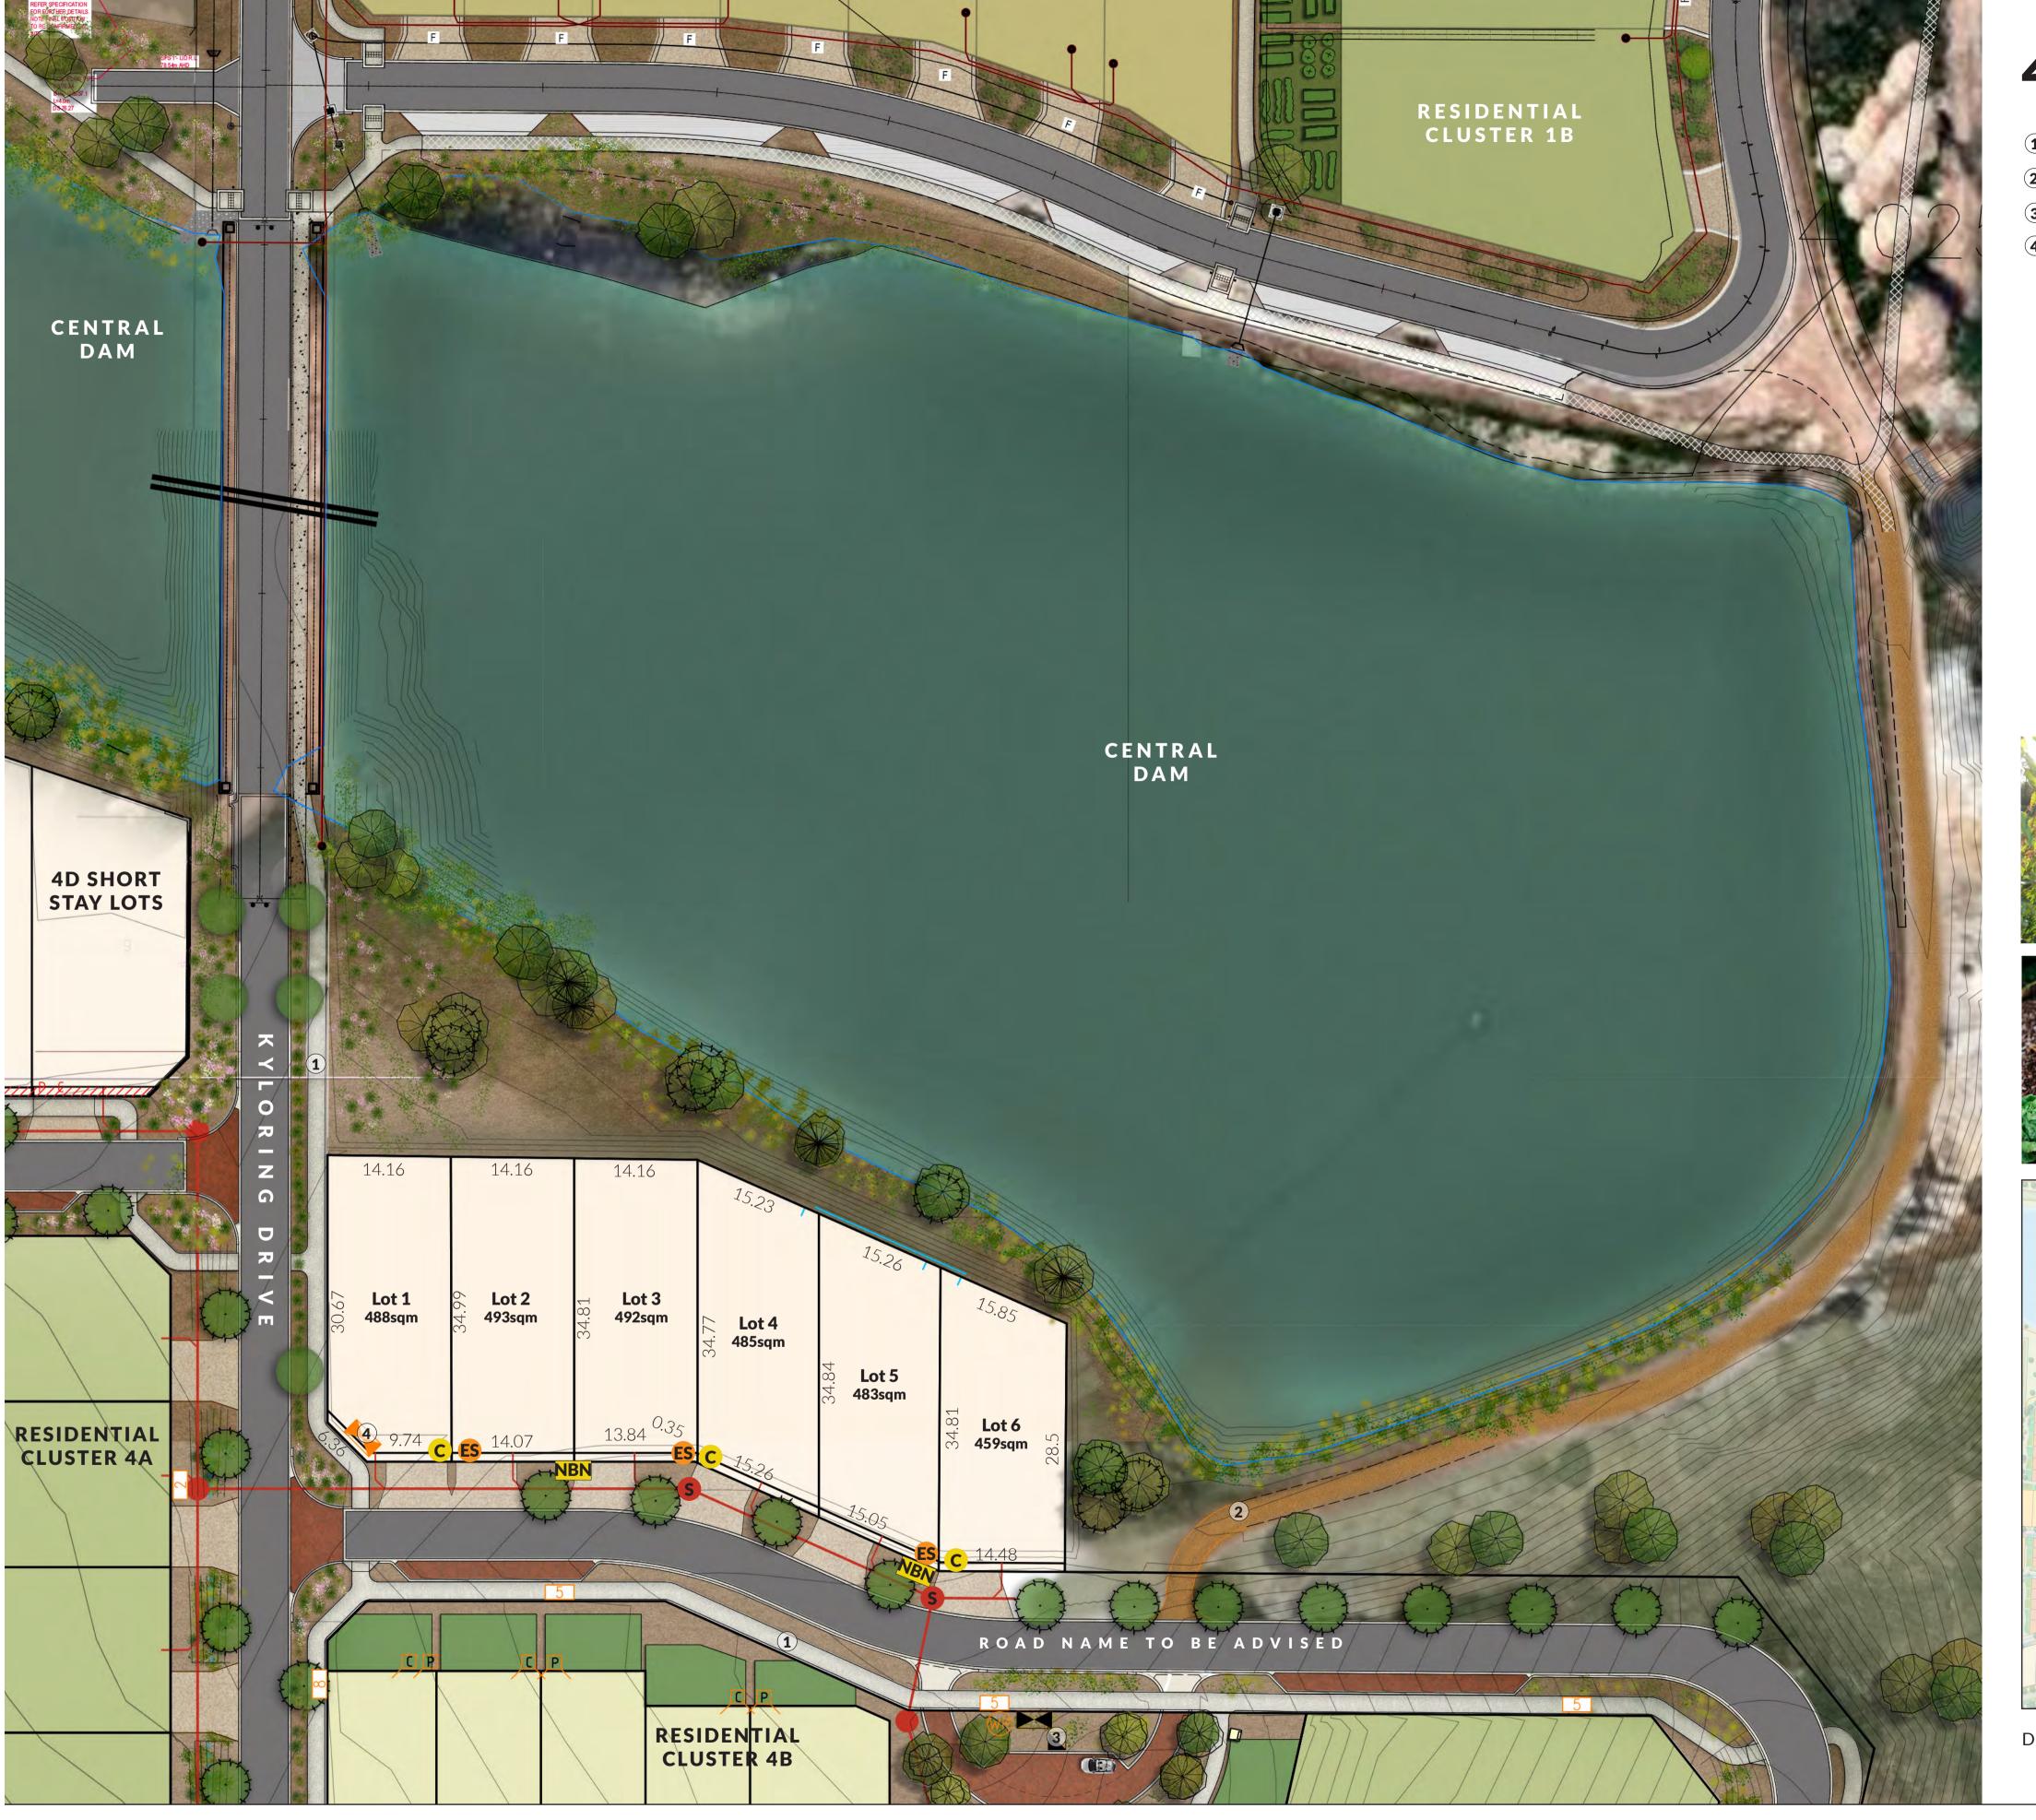

## 4C SHORT STAY LEGEND

- 1.8m wide concrete path
- **2** Gravel walk trail
- 3 Electric vehicle charger
- 4 Site main switchboard

- Sewer connections
- Sewer inspection lid
- Communication pit
- Electrical supply (green dome)
- Electrical easement

DISCLAIMER: Concept Plan Only. Locations of all objects in Community Garden are indicative only and actual siting may differ to what is shown on this plan. Refer to Ecovillage Document Library for further information.

4C SHORT STAY LOTS

concept plan

March 2022 Revision: A

Drawing: WEV-35-4CCP 1:400 @ A1

Sustainable Settlements Pty Ltd / Perron Developments Pty Ltd Sustainable Human Settlement Design & Development 10437 Bussell Hwy Witchcliffe WA 6286 www.ecovillage.net.au t. 08 9757 6688