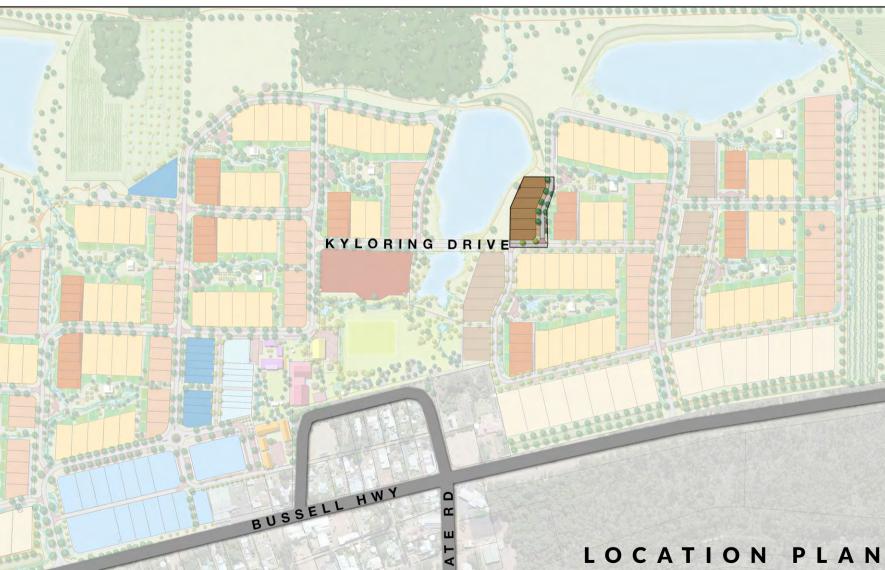

## 4C SHORT STAY LEGEND

- 1.8m wide concrete path
- **2** Gravel walk trail
- 3 Electric vehicle charger
- 4 Site main switchboard

- Sewer connections
- Sewer inspection lid
- Communication pit
- Electrical supply (green dome)
- Electrical easement

4C SHORT STAY LOTS

concept plan

March 2022 Revision: A

Drawing: WEV-35-4CCP 1:400 @ A1

Sustainable Settlements Pty Ltd / Perron Developments Pty Ltd Sustainable Human Settlement Design & Development 10437 Bussell Hwy Witchcliffe WA 6286 www.ecovillage.net.au t. 08 9757 6688