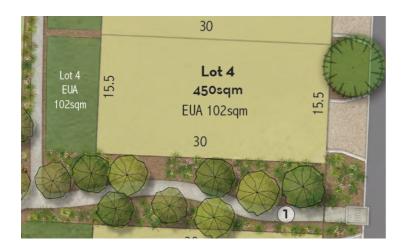

**Property Address:** 9 Kulbardi Way, Witchcliffe WA 6286

Listing Price: \$245,000

Strata Cluster: Cluster 2A, Witchcliffe Ecovillage

**Title Description:** Lot 4 on Survey Strata Plan 77787, Certificate of Title Volume 2994,

Folio 760 together with a share in Common Property as set out on

the Survey Strata Plan.

Unit Entitlement: 40/1000 Lot area: 465sqm Exclusive Use Area: 102sqm

**Local Council:** Shire of Augusta Margaret River