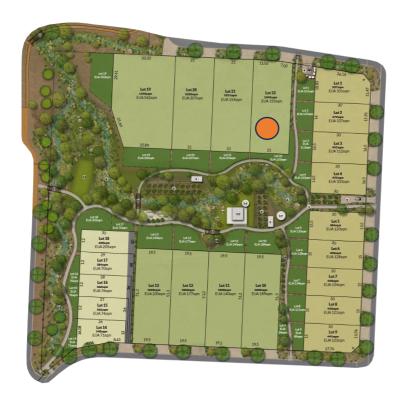

## 15 Mannitj Place - \$400,000

Strata Cluster: Cluster 2B Lot 22

**Lot area:** 1,045m<sup>2</sup> (21m frontage, 55m side boundary)

**Exclusive Use Area:** Plus 155m<sup>2</sup> additional organic vegie patch with water allocation