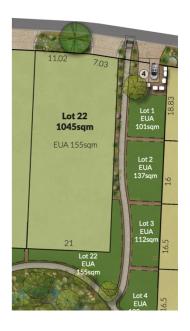

## 15 Mannitj Place - \$400,000

Strata Cluster: Cluster 2B Lot 22

**Lot area:** 1,045m<sup>2</sup> (21m frontage, 55m side boundary)

**Exclusive Use Area:** Plus 155m<sup>2</sup> additional organic vegie patch with water allocation