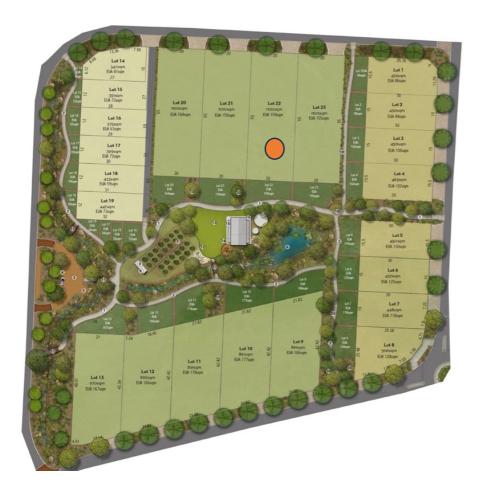

## 36 Mardo Drive - \$319,000

Strata Cluster: Cluster 2A Lot 22

**Lot area:** 1,100m<sup>2</sup> (20m frontage, 55m side boundary)

**Exclusive Use Area:** Plus 159m<sup>2</sup> additional organic vegie patch with water allocation