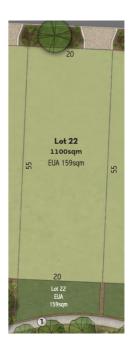

## 36 Mardo Drive - \$319,000

Strata Cluster: Cluster 2A Lot 22

**Lot area:** 1,100m<sup>2</sup> (20m frontage, 55m side boundary)

**Exclusive Use Area:** Plus 159m<sup>2</sup> additional organic vegie patch with water allocation